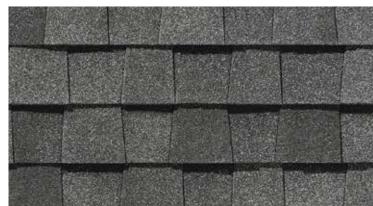

esigned to seal shingles together upon installation, it protects roofs from wind uplift and shingle blow-off so that homes stay safe and dry. It's also engineered to remain flexible after installation, unlike harder sealants that can dry out and crack over time.







dmark, shown in Georgetown Gray

# The Trusted Classic

# LANDMARK®

Owning a Landmark roof brings peace of mind. Landmark's dual-layered construction and exceptional durability provide long-lasting protection for your home.

- Dual-layered for extra dimensionality and protection from the elements
- Offers the widest array of colors in
- Independently certified as meeting the highest quality standards for roofing



Scan code for more information

# LANDMARK® COLOR PALETTE



Cobblestone Gray



Colonial Slate



Driftwood



Pewter



Burnt Sienna



Resawn Shake



Georgetown Gray



Weathered Wood



Moiré Black



Heather Blend



Hunter Green





Landmark ClimateFlex, shown in Colonial Slate

# Outstanding Durability

# **LANDMARK®**

# **Climate**Flex®

Featuring the latest advances in polymer science, CertainTeed's **Climate**Flex technology works at a molecular level to make shingles strong and pliable. The rubber-like qualities of the **Climate**Flex asphalt formula provides each shingle with improved hail resistance, cold-weather flexibility, and granule adhesion than traditional asphalt shingles.

- Highest industry-rated impact protection
- Better pliability and granule adhesion
- Endures weathering and cold-weather extremes





Scan code for more information

# LANDMARK® ClimateFlex® COLOR PALE