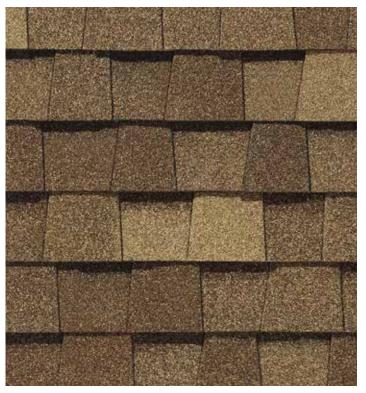

# LANDMARK® COLOR PALETTE

Cobblestone Gray

Colonial Slate

Driftwood

Pewter

Burnt Sienna

Resawn Shake

Georgetown Gray