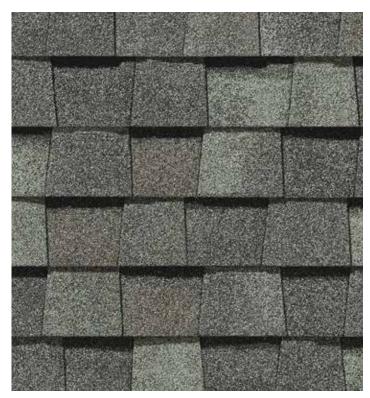

Weathered Wood

Moiré Black

Heather Blend

Hunter Green

Landmark ClimateFlex, shown in Colonial Slate

# LANDMARK® ClimateFlex® COLOR PALETTE

Colonial Slate

Weathered Wood

Burnt Sienna

Resawn Shake

Moiré Black Heather Blend

Landmark PRO, shown in Max Def Moiré Black