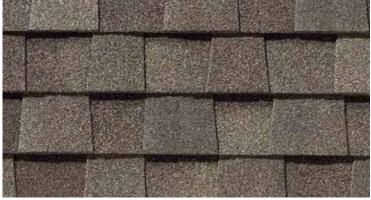

# LANDMARK® ClimateFlex® COLOR PALETTE

Colonial Slate

Weathered Wood

Burnt Sienna

Resawn Shake

Moiré Black Heather Blend

Landmark PRO, shown in Max Def Moiré Black