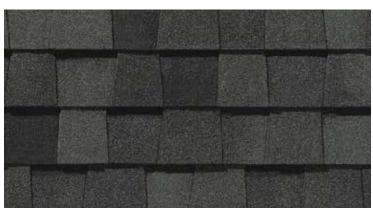

Weathered Wood

Moiré Black

Heather Blend

Hunter Green

Landmark ClimateFlex, shown in Colonial Slate