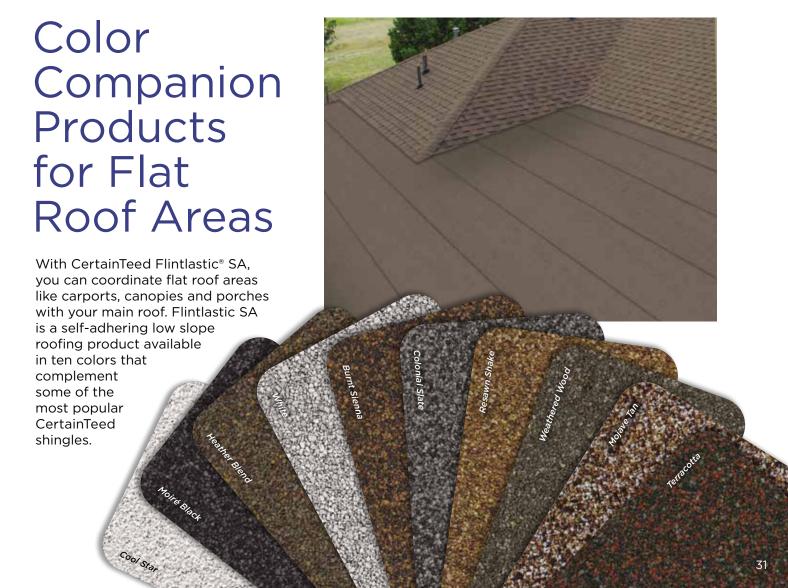

# **Quadra**Bond®

**Advanced Layering** 

CertainTeed's specially formulated adhesive adheres shingle layers at four points, more than any other manufacturer. This superior bond provides greater protection against shingle delamination to maximize performance over the life of the shingle in any climate.

# **Streak**Fighter®

Algae Resistance

The ultimate in stain protection.

Those streaks you see on other roofs in your neighborhood? That's algae, and it's a common eyesore on roofing throughout North America. CertainTeed's **Streak**Fighter technology uses the power of science to repel algae before it can take hold and spread. **Streak**Fighter's granular blend includes naturally algae-resistant copper, helping your roof maintain its curb appeal and look beautiful for years to come.

Granule with Streak Fighter Technology

Ceramic coating | Mineral core | Copper layer

Diagram for illustrative purposes only.

# **Certa**Seal®

**Uplift Protection** 

**Certa**Seal® is a fast-activating modified asphalt sealant with a 20-year record of proven performance. Designed to seal shingles together upon installation, it protects roofs from wind uplift and shingle blow-off so that homes stay safe and dry. It's also engineered to remain flexible after installation, unlike harder sealants that can dry out and crack over time.