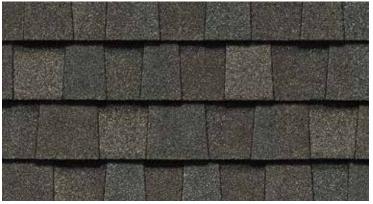

Weathered Wood

Moiré Black

Heather Blend

Hunter Green

Landmark ClimateFlex, shown in Colonial Slate