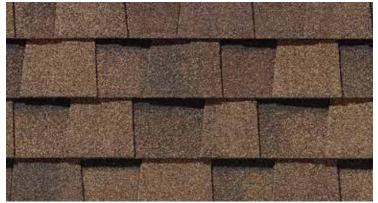

seal shingles together upon installation, it protects roofs from wind uplift and shingle blow-off so that homes stay safe and dry. It's also engineered to remain flexible after installation, unlike harder sealants that can dry out and crack over time.







dmark, shown in Georgetown Gray

# The Trusted Classic

# LANDMARK®

Owning a Landmark roof brings peace of mind. Landmark's dual-layered construction and exceptional durability provide long-lasting protection for your home.

- Dual-layered for extra dimensionality and protection from the elements
- Offers the widest array of colors in
- Independently certified as meeting the highest quality standards for roofing



Scan code for more information

# LANDMARK® COLOR PALETTE



Cobblestone Gray



Colonial Slate



Driftwood



Pewter



Burnt Sienna



Resawn Shake



Georgetown Gray



Weathered Wood



Moiré Black



Heather Blend



Hunter Green





Landmark ClimateFlex, shown in Colonial Slate

# Outstanding Durability

# **LANDMARK®**

# **Climate**Flex®

Featuring the latest advances in polymer science, CertainTeed's **Climate**Flex technology works at a molecular level to make shingles strong and pliable. The rubber-like qualities of the **Climate**Flex asphalt formula provides each shingle with improved hail resistance, cold-weather flexibility, and granule adhesion than traditional asphalt shingles.

- Highest industry-rated impact protection
- Better pliability and granule adhesion
- Endures weathering and cold-weather extremes





Scan code for more information

# LANDMARK® ClimateFlex® COLOR PALETTE





C