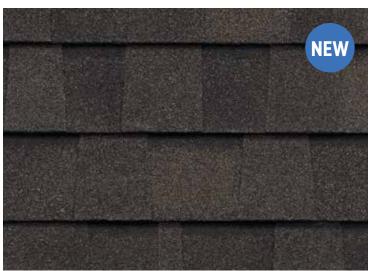

hines through.





NorthGate ClimateFlex, shown in Max Def Weathered Wood

# Outstanding Durability

# **NORTHGATE®**

# **Climate**Flex®

Featuring the latest advances in polymer science, CertainTeed's **Climate**Flex technology works at a molecular level to make shingles strong and pliable. The rubber-like qualities of the **Climate**Flex asphalt formula provides each shingle with improved hail resistance, cold-weather flexibility, and granule adhesion than traditional asphalt shingles.

- Highest industry-rated impact protection
- Better pliability and granule adhesion
- Endures weathering and cold-weather extremes





Scan code for more information

# NORTHGATE® ClimateFlex® COLOR PALETTE



Max Def Georgetown Gray



Max Def Moiré Black



Max Def Resawn Shake



Max Def Driftwood



Max Def Espresso



Max Def Weathered Wood



Max Def Heather Blend



Max Def Pewter



Max Def Burnt Sienna

# MAX DEF COLORS

Look deeper. With Max Def, a new dimension is added to shingles with a richer mixture of surface granules. You get a brighter, more vibrant, more dramatic appearance and depth of color. And the natural beauty of your roof shines through.





Landmark Premium, shown in Max Def Weathered Wood

# Top Shelf

# LANDMARK® PREMIUM

A sophisticated look, brilliantly executed. Our Premium line is engineered to protect, enhance and endure.

- Outclasses ordinary roofing in both appearance and performance
- Tough two-piece laminated fiberglass-based construction
- Features Max Def colors for a deeper, richer mixture of surface granules





Scan code for more information