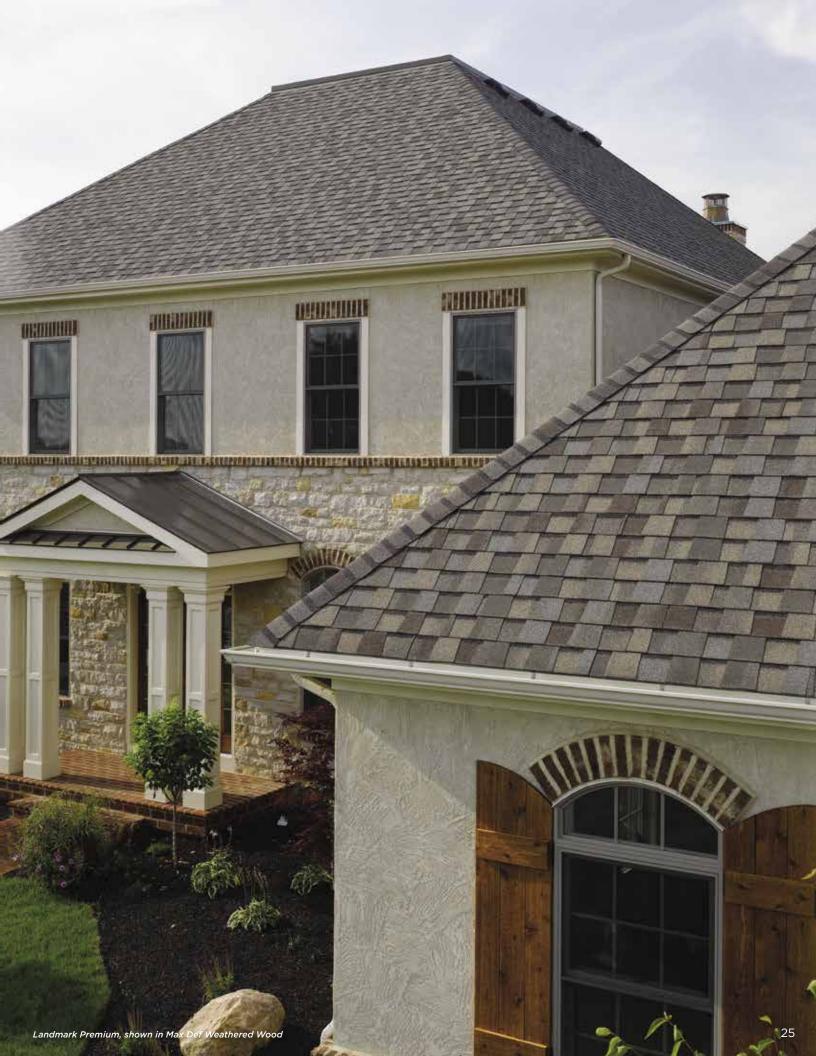

Landmark Premium, shown in Max Def Weathered Wood

# LANDMARK® PREMIUM

A sophisticated look, brilliantly executed. Our Premium line is engineered to protect, enhance and endure.

- Outclasses ordinary roofing in both appearance and performance
- Tough two-piece laminated fiberglass-based construction
- Features Max Def colors for a deeper, richer mixture of surface granules