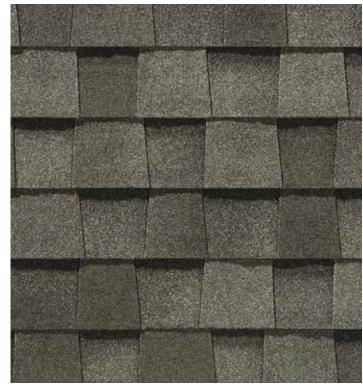

NorthGate ClimateFlex, shown in Max Def Weathered Wood

# NORTHGATE® ClimateFlex® COLOR PALETTE

Max Def Georgetown Gray

Max Def Moiré Black

Max Def Resawn Shake

Max Def Driftwood

Max Def Espresso

Max Def Weathered Wood

Max Def Heather Blend