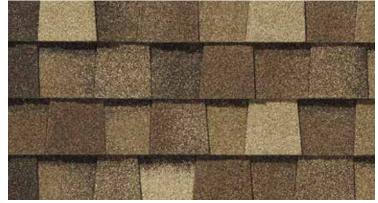

Scan code for more information

# LANDMARK® ClimateFlex® COLOR PALETTE





Colonial Slate



Weathered Wood



Burnt Sienna

Resawn Shake





Moiré Black Heather Blend





Landmark PRO, shown in Max Def Moiré Black

# The Expert's Choice

# LANDMARK® PRO

A refined union of vision and value, our PRO line leads its class in optimal performance and variety of color.

- Engineered to meet professional contractors' exacting specifications
- Available in a wide selection of eye-catching Max Def colors
- Outweighs standard laminates to provide greater protection from the elements





Scan code for more information

# LANDMARK® PRO COLOR PALETTE



Max Def Cobblestone Gray



Max Def Georgetown Gray



Max Def Driftwood



Max Def Prairie Wood



Max Def Espresso



Max Def Heather Blend



Max Def Resawn Shake



Max Def Coastal Blue



Max Def Colonial Slate



Max Def Weathered Wood



Max Def Pewter



Max Def Moiré Black



Max Def Shenandoah



Max Def Burnt Sienna



Max Def Red Oak

# MAX DEF COLORS

Look deeper. With Max Def, a new dimension is added to shingles with a richer mixture of surface granules. You get a brighter, more vibrant, more dramatic appearance and depth of color. And the natural beauty of your roof shines through.





NorthGate ClimateFlex, shown in Max Def Weathered Wood

# Outstanding Durability

# **NORTHGATE®**

# **Climate**Flex®

Featuring the latest advances in polymer science, CertainTeed's **Climate**Flex technology works at a molecular level to make shingles strong and pliable. The rubber-like qualities of the **Climate**Flex asphalt f