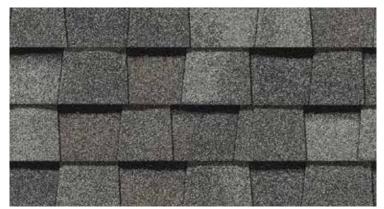

limateFlex® COLOR PALETTE





Colonial Slate



Weathered Wood



Burnt Sienna

Resawn Shake





Moiré Black Heather Blend





Landmark PRO, shown in Max Def Moiré Black

# The Expert's Choice

# LANDMARK® PRO

A refined union of vision and value, our PRO line leads its class in optimal performance and variety of color.

- Engineered to meet professional contractors' exacting specifications
- Available in a wide selection of eye-catching Max Def colors
- Outweighs standard laminates to provide greater protection from the elements





Scan code for more information

# LANDMARK® PRO COLOR PALETTE



Max Def Cobblestone Gray



Max Def Georgetown Gray



Max Def Driftwood



Max Def Prairie Wood



Max Def Espresso



Max Def Heather Blend



Max Def Resawn Shake



Max Def Coastal Blue



Max Def Colonial Slate



Max Def Weathered Wood



Max Def Pewter



Max Def Moiré Black



Max Def Shenandoah



Max Def Burnt Sienna



Max Def Red Oak

# MAX DEF COLORS

Look deeper. With Max Def, a new dimension is added to shingles with a richer mixture of surface granules. You get a brighter, more vibrant, more dramatic appearance and depth of color. And the natural beauty of your roof shines through.





NorthGate ClimateFlex, shown in Max Def Weathered Wood

# Outstanding Durability

# **NORTHGATE®**

# **Climate**Flex®

Featuring the latest advances in polymer science, CertainTeed's **Climate**Flex technology works at a molecular level to make shingles strong and pliable. The rubber-like qualities of the **Climate**Flex asphalt formula provides each shingle with improved hail