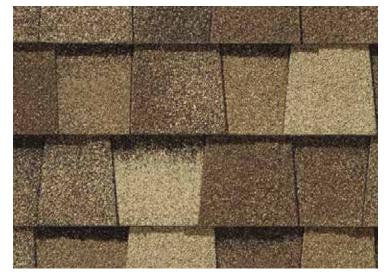

# LANDMARK® ClimateFlex® COLOR PALETTE

Colonial Slate

Weathered Wood

Burnt Sienna

Resawn Shake

Moiré Black Heather Blend

Landmark PRO, shown in Max Def Moiré Black