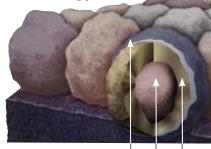

# **Streak**Fighter®

Algae Resistance

The ultimate in stain protection.

Those streaks you see on other roofs in your neighborhood? That's algae, and it's a common eyesore on roofing throughout North America. CertainTeed's **Streak**Fighter technology uses the power of science to repel algae before it can take hold and spread. **Streak**Fighter's granular blend includes naturally algae-resistant copper, helping your roof maintain its curb appeal and look beautiful for years to come.

Granule with Streak Fighter Technology

Ceramic coating | Mineral core | Copper layer

Diagram for illustrative purposes only.