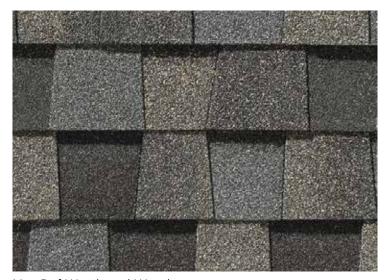

Weathered Wood

Moiré Black

Heather Blend

Hunter Green

Landmark ClimateFlex, shown in Colonial Slate