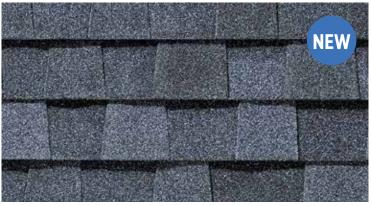

# LANDMARK® ClimateFlex® COLOR PALETTE

Colonial Slate

Weathered Wood

Burnt Sienna

Resawn Shake

Moiré Black Heather Blend

Landmark PRO, shown in Max Def Moiré Black