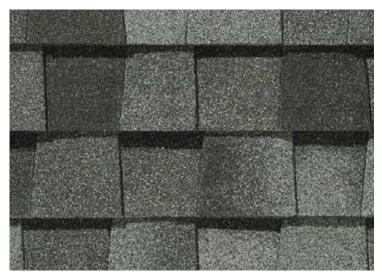

ore vibrant, more dramatic appearance and depth of color. And the natural beauty of your roof shines through.





NorthGate ClimateFlex, shown in Max Def Weathered Wood

# Outstanding Durability

# **NORTHGATE®**

# **Climate**Flex®

Featuring the latest advances in polymer science, CertainTeed's **Climate**Flex technology works at a molecular level to make shingles strong and pliable. The rubber-like qualities of the **Climate**Flex asphalt formula provides each shingle with improved hail resistance, cold-weather flexibility, and granule adhesion than traditional asphalt shingles.

- Highest industry-rated impact protection
- Better pliability and granule adhesion
- Endures weathering and cold-weather extremes





Scan code for more information

# NORTHGATE® ClimateFlex® COLOR PALETTE



Max Def Georgetown Gray



Max Def Moiré Black



Max Def Resawn Shake



Max Def Driftwood



Max Def Espresso



Max Def Weathered Wood



Max Def Heather Blend



Max Def Pewter



Max Def Burnt Sienna

# MAX DEF COLORS

Look deeper. With Max Def, a new dimension is added to shingles with a richer mixture of surface granules. You get a brighter, more vibrant, more dramatic appearance and depth of color. And the natural beauty of your roof shines through.





Landmark Premium, shown in Max Def Weathered Wood

# Top Shelf

# LANDMARK® PREMIUM

A sophisticated look, brilliantly executed. Our Premium line is engineered to protect, enhance and endure.

- Outclasses ordinary roofing in both appearance and performance
- Tough two-piece laminated fiberglass-based construction
- Features Max