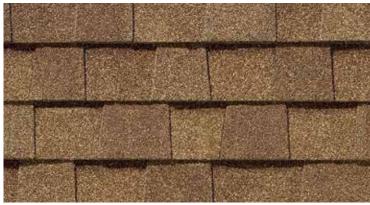

ogether upon installation, it protects roofs from wind uplift and shingle blow-off so that homes stay safe and dry. It's also engineered to remain flexible after installation, unlike harder sealants that can dry out and crack over time.







dmark, shown in Georgetown Gray

# The Trusted Classic

# LANDMARK®

Owning a Landmark roof brings peace of mind. Landmark's dual-layered construction and exceptional durability provide long-lasting protection for your home.

- Dual-layered for extra dimensionality and protection from the elements
- Offers the widest array of colors in
- Independently certified as meeting the highest quality standards for roofing



Scan code for more information

# LANDMARK® COLOR PALETTE



Cobblestone Gray



Colonial Slate



Driftwood



Pewter



Burnt Sienna



Resawn Shake



Georgetown Gray



Weathered Wood



Moiré Black



Heather Blend



Hunter Green





Landmark ClimateFlex, shown in Colonial Slate

# Outstanding Durability

# **LANDMARK®**

# **Climate**Flex®

Featuring the latest advances in polymer science, CertainTeed's **Climate**Flex technology works at a molecular level to make shingles strong and pliable. The rubber-like qualities of the **Climate**Flex asphalt formula provides each shingle with improved hail resistance, cold-weather flexibility, and granule adhesion than traditional asphalt shingles.

- Highest industry-rated impact protection
- Better pliability and granule adhesion
- Endures weathering and cold-weather extremes





Scan code for more information

# LANDMARK® ClimateFlex® COLOR PALETTE





Colonial Slate