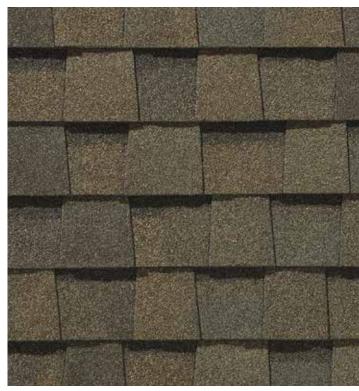

od



Moiré Black



Heather Blend



Hunter Green





Landmark ClimateFlex, shown in Colonial Slate

# Outstanding Durability

# **LANDMARK®**

# **Climate**Flex®

Featuring the latest advances in polymer science, CertainTeed's **Climate**Flex technology works at a molecular level to make shingles strong and pliable. The rubber-like qualities of the **Climate**Flex asphalt formula provides each shingle with improved hail resistance, cold-weather flexibility, and granule adhesion than traditional asphalt shingles.

- Highest industry-rated impact protection
- Better pliability and granule adhesion
- Endures weathering and cold-weather extremes





Scan code for more information

# LANDMARK® ClimateFlex® COLOR PALETTE





Colonial Slate



Weathered Wood



Burnt Sienna

Resawn Shake





Moiré Black Heather Blend





Landmark PRO, shown in Max Def Moiré Black

# The Expert's Choice

# LANDMARK® PRO

A refined union of vision and value, our PRO line leads its class in optimal performance and variety of color.

- Engineered to meet professional contractors' exacting specifications
- Available in a wide selection of eye-catching Max Def colors
- Outweighs standard laminates to provide greater protection from the elements





Scan code for more information

# LANDMARK® PRO COLOR PALETTE



Max Def Cobblestone Gray



Max Def Georgetown Gray



Max Def Driftwood



Max Def Prairie Wood



Max Def Espresso



Max Def Heather Blend



Max Def Resawn Shake



Max Def Coastal Blue



Max Def Colonial Slate



Max Def Weathered Wood



Max Def Pewter



Max Def Moiré Black



Ma