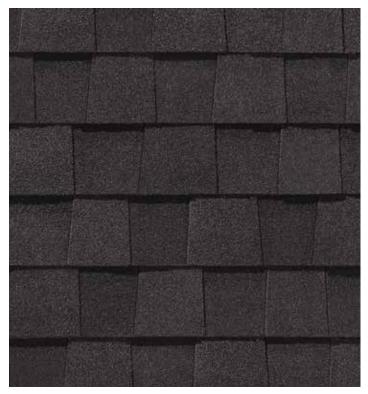

Weathered Wood

Moiré Black

Heather Blend

Hunter Green

Landmark ClimateFlex, shown in Colonial Slate