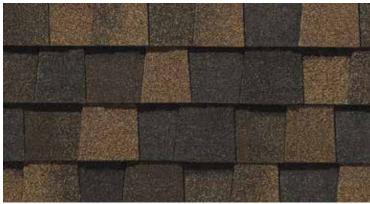

her Blend





Landmark PRO, shown in Max Def Moiré Black

# The Expert's Choice

# LANDMARK® PRO

A refined union of vision and value, our PRO line leads its class in optimal performance and variety of color.

- Engineered to meet professional contractors' exacting specifications
- Available in a wide selection of eye-catching Max Def colors
- Outweighs standard laminates to provide greater protection from the elements





Scan code for more information

# LANDMARK® PRO COLOR PALETTE



Max Def Cobblestone Gray



Max Def Georgetown Gray



Max Def Driftwood



Max Def Prairie Wood



Max Def Espresso



Max Def Heather Blend



Max Def Resawn Shake



Max Def Coastal Blue



Max Def Colonial Slate



Max Def Weathered Wood



Max Def Pewter



Max Def Moiré Black



Max Def Shenandoah



Max Def Burnt Sienna



Max Def Red Oak

# MAX DEF COLORS

Look deeper. With Max Def, a new dimension is added to shingles with a richer mixture of surface granules. You get a brighter, more vibrant, more dramatic appearance and depth of color. And the natural beauty of your roof shines through.





NorthGate ClimateFlex, shown in Max Def Weathered Wood

# Outstanding Durability

# **NORTHGATE®**

# **Climate**Flex®

Featuring the latest advances in polymer science, CertainTeed's **Climate**Flex technology works at a molecular level to make shingles strong and pliable. The rubber-like qualities of the **Climate**Flex asphalt formula provides each shingle with improved hail resistance, cold-weather flexibility, and granule adhesion than traditional asphalt shingles.

- Highest industry-r