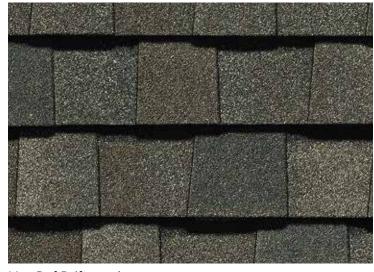

beauty of your roof shines through.





NorthGate ClimateFlex, shown in Max Def Weathered Wood

# Outstanding Durability

# **NORTHGATE®**

# **Climate**Flex®

Featuring the latest advances in polymer science, CertainTeed's **Climate**Flex technology works at a molecular level to make shingles strong and pliable. The rubber-like qualities of the **Climate**Flex asphalt formula provides each shingle with improved hail resistance, cold-weather flexibility, and granule adhesion than traditional asphalt shingles.

- Highest industry-rated impact protection
- Better pliability and granule adhesion
- Endures weathering and cold-weather extremes





Scan code for more information

# NORTHGATE® ClimateFlex® COLOR PALETTE



Max Def Georgetown Gray



Max Def Moiré Black



Max Def Resawn Shake



Max Def Driftwood



Max Def Espresso



Max Def Weathered Wood



Max Def Heather Blend



Max Def Pewter



Max Def Burnt Sienna

# MAX DEF COLORS

Look deeper. With Max Def, a new dimension is added to shingles with a richer mixture of surface granules. You get a brighter, more vibrant, more dramatic appearance and depth of color. And the natural beauty of your roof shines through.





Landmark Premium, shown in Max Def Weathered Wood

# Top Shelf

# LANDMARK® PREMIUM

A sophisticated look, brilliantly executed. Our Premium line is engineered to protect, enhance and endure.

- Outclasses ordinary roofing in both appearance and performance
- Tough two-piece laminated fiberglass-based construction
- Features Max Def colors for a deeper, richer mixture of surface granules





Scan code