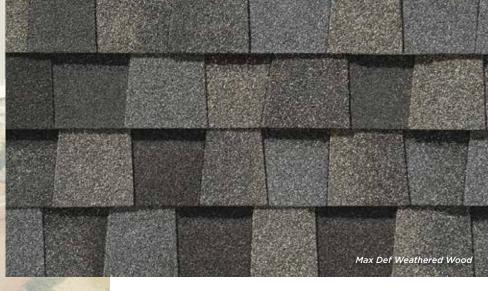

# LANDMARK® ClimateFlex® COLOR PALETTE

Colonial Slate

Weathered Wood

Burnt Sienna

Resawn Shake

Moiré Black Heather Blend

Landmark PRO, shown in Max Def Moiré Black