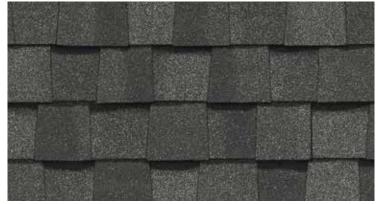

thered Wood



Burnt Sienna

Resawn Shake





Moiré Black Heather Blend





Landmark PRO, shown in Max Def Moiré Black

# The Expert's Choice

# LANDMARK® PRO

A refined union of vision and value, our PRO line leads its class in optimal performance and variety of color.

- Engineered to meet professional contractors' exacting specifications
- Available in a wide selection of eye-catching Max Def colors
- Outweighs standard laminates to provide greater protection from the elements





Scan code for more information

# LANDMARK® PRO COLOR PALETTE



Max Def Cobblestone Gray



Max Def Georgetown Gray



Max Def Driftwood



Max Def Prairie Wood



Max Def Espresso



Max Def Heather Blend



Max Def Resawn Shake



Max Def Coastal Blue



Max Def Colonial Slate



Max Def Weathered Wood



Max Def Pewter



Max Def Moiré Black



Max Def Shenandoah



Max Def Burnt Sienna



Max Def Red Oak

# MAX DEF COLORS

Look deeper. With Max Def, a new dimension is added to shingles with a richer mixture of surface granules. You get a brighter, more vibrant, more dramatic appearance and depth of color. And the natural beauty of your roof shines through.





NorthGate ClimateFlex, shown in Max Def Weathered Wood

# Outstanding Durability

# **NORTHGATE®**

# **Climate**Flex®

Featuring the latest advances in polymer science, CertainTeed's **Climate**Flex technology works at a molecular level to make shingles strong and pliable. The rubber-like qualities of the **Climate**Flex asphalt formula provides each shingle with improved hail resistance, cold-weather flexibility, and granule ad