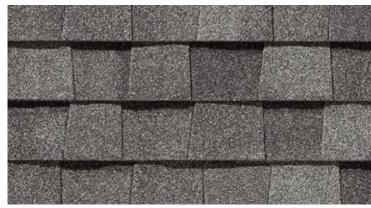

record of proven performance. Designed to seal shingles together upon installation, it protects roofs from wind uplift and shingle blow-off so that homes stay safe and dry. It's also engineered to remain flexible after installation, unlike harder sealants that can dry out and crack over time.







dmark, shown in Georgetown Gray

# The Trusted Classic

# LANDMARK®

Owning a Landmark roof brings peace of mind. Landmark's dual-layered construction and exceptional durability provide long-lasting protection for your home.

- Dual-layered for extra dimensionality and protection from the elements
- Offers the widest array of colors in
- Independently certified as meeting the highest quality standards for roofing



Scan code for more information

# LANDMARK® COLOR PALETTE



Cobblestone Gray



Colonial Slate



Driftwood



Pewter



Burnt Sienna



Resawn Shake



Georgetown Gray



Weathered Wood



Moiré Black



Heather Blend



Hunter Green





Landmark ClimateFlex, shown in Colonial Slate

# Outstanding Durability

# **LANDMARK®**

# **Climate**Flex®

Featuring the latest advances in polymer science, CertainTeed's **Climate**Flex technology works at a molecular level to make shingles strong and pliable. The rubber-like qualities of the **Climate**Flex asphalt formula provides each shingle with improved hail resistance, cold-weather flexibility, and granule adhesion than traditional asphalt shingles.

- Highest industry-rated impact protection
- Better pliability and granule adhesion
- Endures weathering and cold-weather extremes





Scan code for more information

# LA