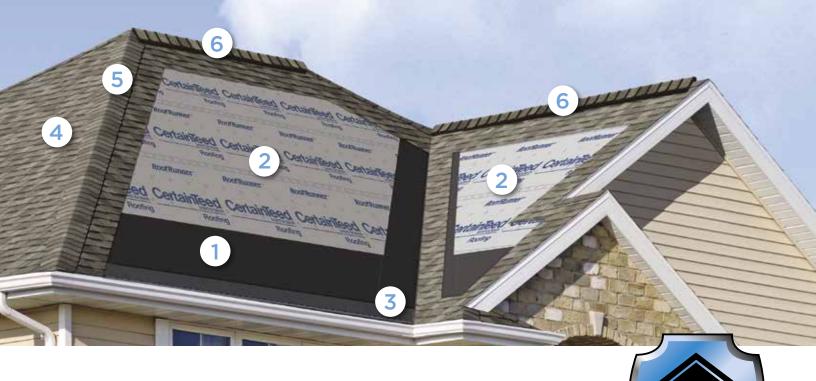

# Integrity Roof System™

A COMPLETE APPROACH TO LONG LASTING BEAUTY AND PERFORMANCE

With as much care as you take in selecting the right contractor, choosing the right roof system is equally as important. A CertainTeed Integrity Roof System combines key elements that help ensure you have a well-built roof for long-lasting performance.

# Waterproofing Underlayment

The first step in your defense against the elements. Self-adhering underlayment is installed at vulnerable areas of your roof to help prevent leaks from wind-driven rain and ice dams.

# 2. Water-Resistant Underlayment

Provides a protective layer over the roof deck and acts as a secondary barrier against leaks.

# 3. Starter Shingles

Starter Shingles are the first course of shingles that are installed and designed to work in tandem with the roof shingles above for optimal shingle sealing and performance.

# 4. Shingles

Choose from a variety of Good-Better-Best styles to complement any roof design and fit your budget.

# 5. Hip & Ridge Caps

Available in numerous profiles, these accessories are used on the roof's hip and ridge lines for a distinctive finishing touch to your new roof.

# 6. Ventilation

A roof that breathes is shown to perform better and last longer. Ridge Vents, in combination with Intake Vents, allow air to flow on the underside of your roof deck, keeping the attic cooler in the summer and drier in the winter.