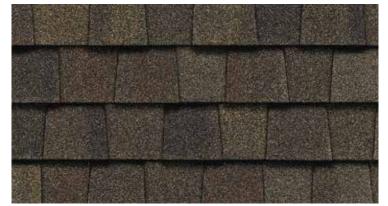

Moiré Black Heather Blend





Landmark PRO, shown in Max Def Moiré Black

# The Expert's Choice

# LANDMARK® PRO

A refined union of vision and value, our PRO line leads its class in optimal performance and variety of color.

- Engineered to meet professional contractors' exacting specifications
- Available in a wide selection of eye-catching Max Def colors
- Outweighs standard laminates to provide greater protection from the elements





Scan code for more information

# LANDMARK® PRO COLOR PALETTE



Max Def Cobblestone Gray



Max Def Georgetown Gray



Max Def Driftwood



Max Def Prairie Wood



Max Def Espresso



Max Def Heather Blend



Max Def Resawn Shake



Max Def Coastal Blue



Max Def Colonial Slate



Max Def Weathered Wood



Max Def Pewter



Max Def Moiré Black



Max Def Shenandoah



Max Def Burnt Sienna



Max Def Red Oak

# MAX DEF COLORS

Look deeper. With Max Def, a new dimension is added to shingles with a richer mixture of surface granules. You get a brighter, more vibrant, more dramatic appearance and depth of color. And the natural beauty of your roof shines through.





NorthGate ClimateFlex, shown in Max Def Weathered Wood

# Outstanding Durability

# **NORTHGATE®**

# **Climate**Flex®

Featuring the latest advances in polymer science, CertainTeed's **Climate**Flex technology works at a molecular level to make shingles strong and pliable. The rubber-like qualities of the **Climate**Flex asphalt formula provides each shingle with improved hail resistance, cold-weather flexibility, and granule adhesion than traditional asphalt shingles.