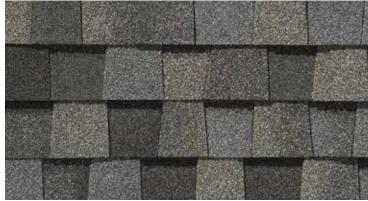

Colonial Slate



Weathered Wood



Burnt Sienna

Resawn Shake





Moiré Black Heather Blend





Landmark PRO, shown in Max Def Moiré Black

# The Expert's Choice

# LANDMARK® PRO

A refined union of vision and value, our PRO line leads its class in optimal performance and variety of color.

- Engineered to meet professional contractors' exacting specifications
- Available in a wide selection of eye-catching Max Def colors
- Outweighs standard laminates to provide greater protection from the elements





Scan code for more information

# LANDMARK® PRO COLOR PALETTE



Max Def Cobblestone Gray



Max Def Georgetown Gray



Max Def Driftwood



Max Def Prairie Wood



Max Def Espresso



Max Def Heather Blend



Max Def Resawn Shake



Max Def Coastal Blue



Max Def Colonial Slate



Max Def Weathered Wood



Max Def Pewter



Max Def Moiré Black



Max Def Shenandoah



Max Def Burnt Sienna



Max Def Red Oak

# MAX DEF COLORS

Look deeper. With Max Def, a new dimension is added to shingles with a richer mixture of surface granules. You get a brighter, more vibrant, more dramatic appearance and depth of color. And the natural beauty of your roof shines through.





NorthGate ClimateFlex, shown in Max Def Weathered Wood

# Outstanding Durability

# **NORTHGATE®**

# **Climate**Flex®

Featuring the latest advances in polymer science, CertainTeed's **Climate**Flex technology works at a molecular level to make shingles strong and pliable. The rubber-like qualities of the **Climate**Flex asphalt formula provides each shingle with improved hail resistance, cold-weather f