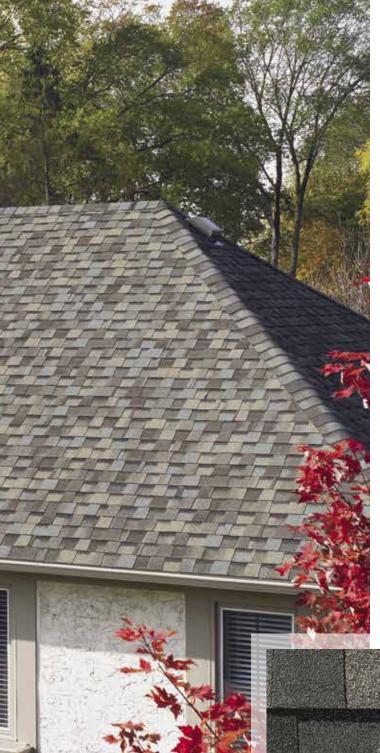

# LANDMARK® ClimateFlex® COLOR PALETTE

Colonial Slate

Weathered Wood

Burnt Sienna

Resawn Shake

Moiré Black Heather Blend

Landmark PRO, shown in Max Def Moiré Black