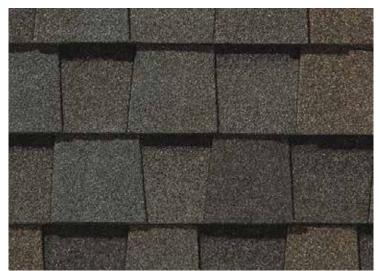

# LANDMARK® ClimateFlex® COLOR PALETTE

Colonial Slate

Weathered Wood

Burnt Sienna

Resawn Shake

Moiré Black Heather Blend

Landmark PRO, shown in Max Def Moiré Black