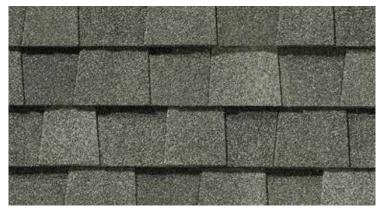

Weathered Wood

Moiré Black

Heather Blend

Hunter Green

Landmark ClimateFlex, shown in Colonial Slate