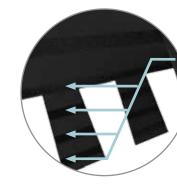

# Nail Trak®

Fast, Accurate, Visible

The new and improved **Nail** *Trak* nailing line, a feature on CertainTeed designer shingles.

Now **Nail***Trak* is brighter than ever before, with high-visibility lines that stand out whether it's daybreak or dusk.

**Nail** *Trak* removes the guesswork with three separately defined lines, creating a large area to guide your nailing and a smaller area for extreme steep-slope applications.