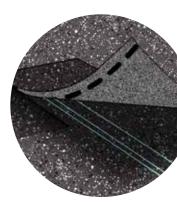

# **Quadra**Bond®

**Advanced Layering** 

CertainTeed's specially formulated adhesive adheres shingle layers at four points, more than any other manufacturer. This superior bond provides greater protection against shingle delamination to maximize performance over the life of the shingle in any climate.