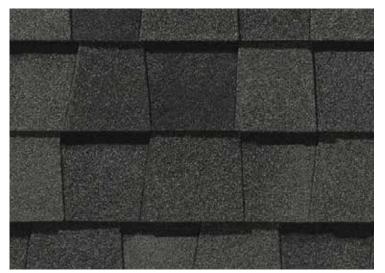

Weathered Wood

Moiré Black

Heather Blend

Hunter Green

Landmark ClimateFlex, shown in Colonial Slate